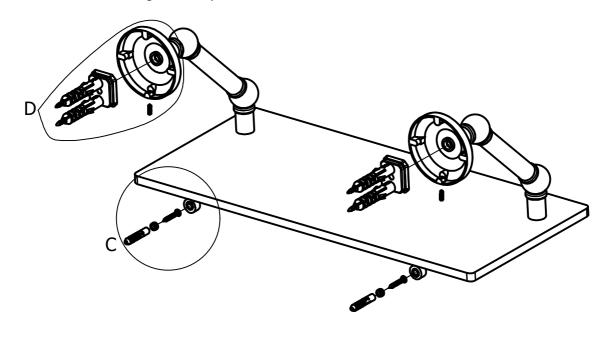

#### **Step1:** Drill Holes in Wall for screws or screw anchors and attached Mounting plate to Wall

Determine your desired location for installation and make a mark for the location of the mounting plate and CARD-58 CAP. Remove mounting plate from backplate by loosening set screw in backplate as pictured below. Place center hole of mounting plate over mark made above. Then also make a mark for 2x CARD-58 CAP under glass 3 inches in from both ends of glass. Make 4 marks where mounting screws will be placed as shown below. Drill hole at each of the mark. (You may substitute other style mounting anchors or screws if desired). Place anchors into the holes made. Place mounting plate over holes and