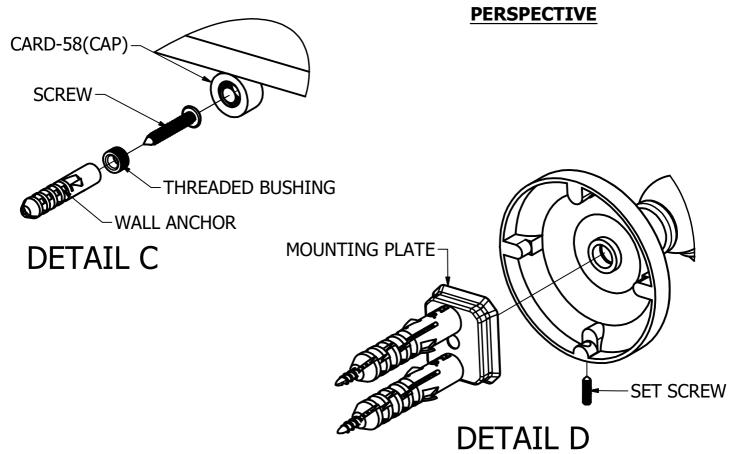

#### (Step1: Attach Bracket to Mounting Plate

Place bracket on mounting plate and secure by tightening set screw as shown below. To secure 2x CARD-58, screw the bushing on to the wall and threading on the cap for the back of the shelf to rest on.