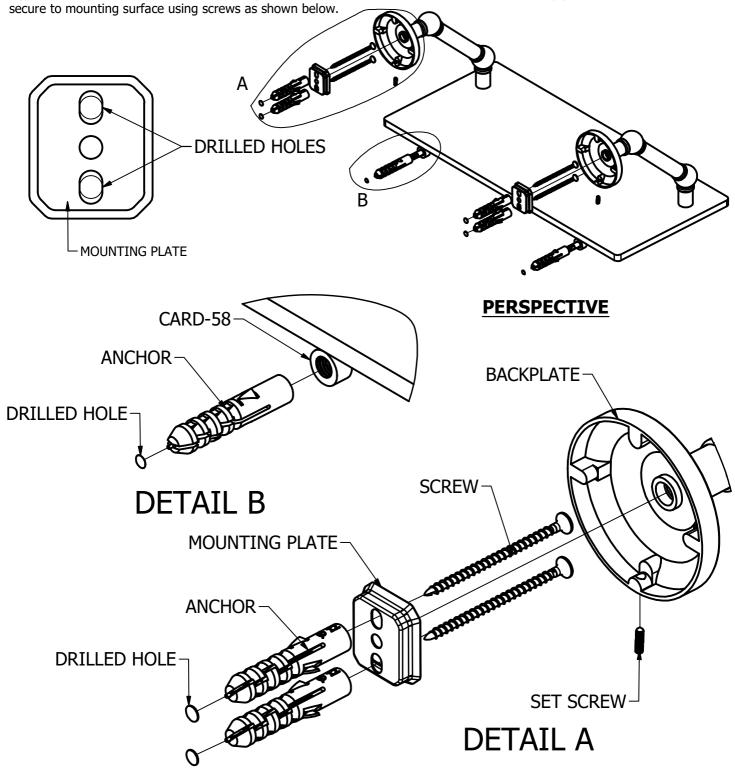

#### **Step1:** Drill Holes in Wall for screws or screw anchors and attached Mounting plate to Wall

Determine your desired location for installation and make a mark for the location of the mounting plate and CARD-58 CAP. Remove mounting plate from backplate by loosening set screw in backplate as pictured below. Place center hole of mounting plate over mark made above. Then also make a mark for 2x CARD-58 CAP under glass 3 inches in from both ends of glass. Make 4 marks where mounting screws will be placed as shown below. Drill hole at each of the mark. (You may substitute other style mounting anchors or screws if desired). Place anchors into the holes made. Place mounting plate over holes and